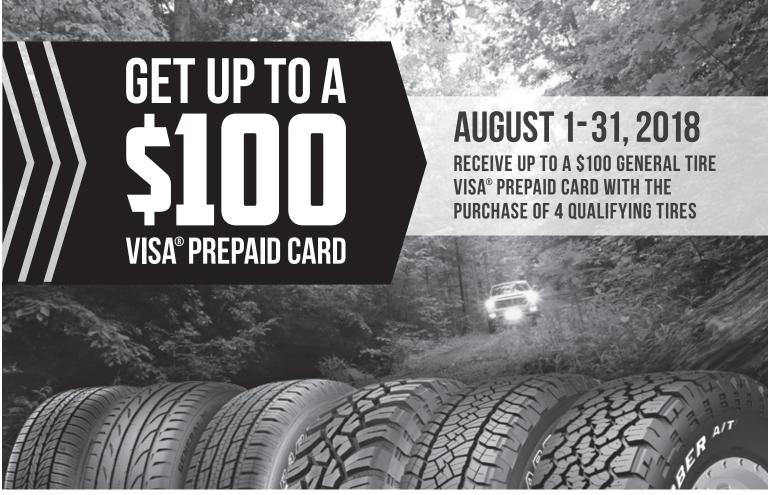

Receive up to a \$100 General Tire Visa® Prepaid Card with the purchase of 4 qualifying General Tires from 8/1/18 to 8/31/18.

Eligible Tires: (Tires not listed will not be accepted)

| Reward Card | Qualifying Tire Models                                                |                                                                           |                                            |                                                      |  |  |  |  |
|-------------|-----------------------------------------------------------------------|---------------------------------------------------------------------------|--------------------------------------------|------------------------------------------------------|--|--|--|--|
| □ \$100     | GRABBER™ X³                                                           | GRABBER™ A/T <sup>X</sup>                                                 | GRABBER™APT                                | GRABBER™ AT²                                         |  |  |  |  |
| □ \$70      | GRABBER™<br>GRABBER™ HTS <sup>60</sup>                                | GRABBER™ HD<br>G-MAX™ RS                                                  | GRABBER™ UHP<br>G-MAX™ AS <sup>05</sup>    | G-MAX™ AS <sup>o3</sup>                              |  |  |  |  |
| □\$50       | ALTIMAX™ ARCTIC <sup>12</sup> ALTIMAX™ ARCTIC ALTIMAX™ HP ALTIMAX™ RT | ALTIMAX™ RT <sup>43</sup><br>AMERITRAC™<br>AMERITRAC™ TR<br>EVERTREK™ RTX | GRABBER™ AW<br>GRABBER™ HP<br>GRABBER™ HTS | GRABBER™ TR<br>GRABBER™ ARCTIC LT<br>GRABBER™ ARCTIC |  |  |  |  |