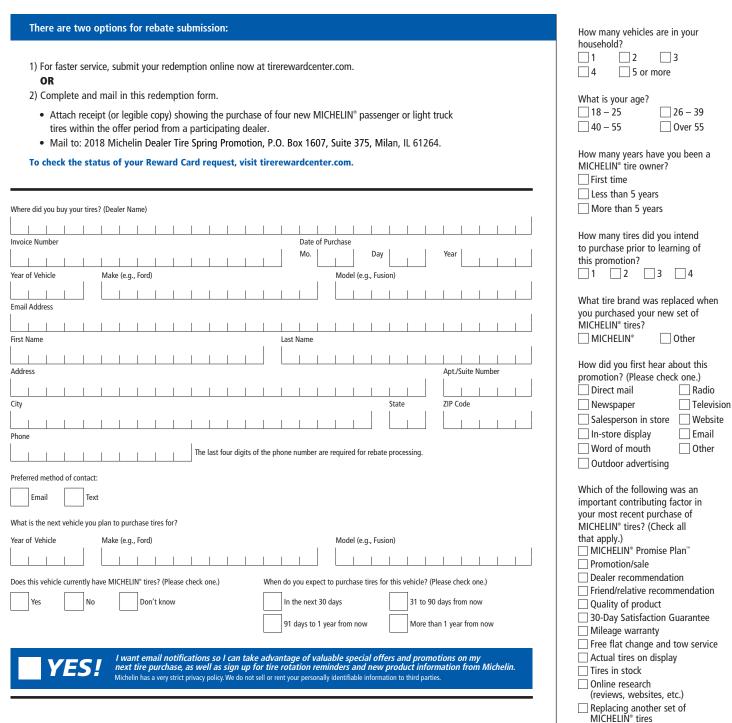

## \$70 REDEMPTION FORM

Offer valid on purchases from 3/1/18 to 3/31/18. Form must be postmarked or received by 4/30/18.

- For more information about this promotion, please call 1-866-212-9619.
- To learn more about MICHELIN® tires, please call 1-800-642-4354 or visit MichelinMan.com.

Not valid with any other offer. See offer terms and conditions for further details.

Buy any set of four new MICHELIN® passenger or light truck tires at participating dealers during the promotional period listed above, and get \$70 via Mastercard® Reward Card after submission.\*