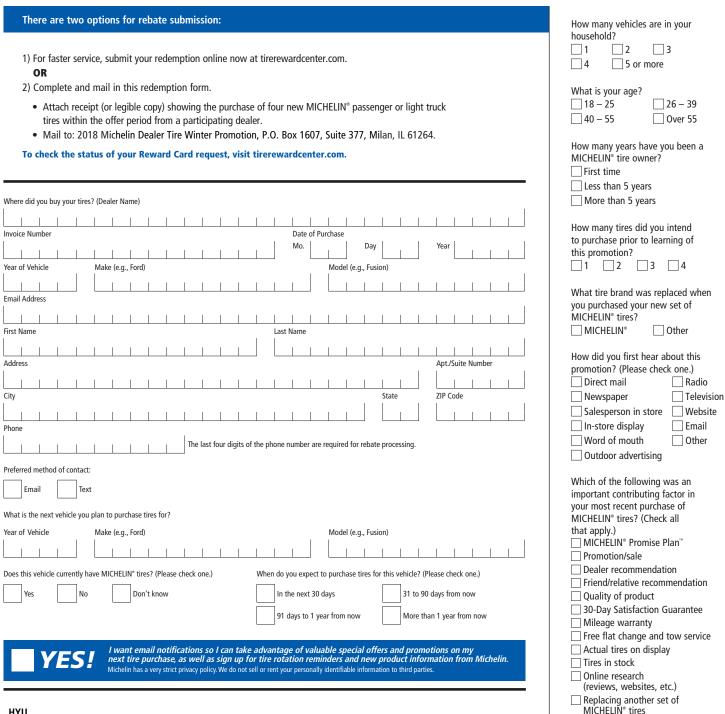

## \$70 REDEMPTION FORM

Offer valid on purchases from 11/01/18 to 12/09/18. Form must be postmarked or received by 01/09/19.

- For more information about this promotion, please call 1-866-212-9619.
- To learn more about MICHELIN® tires, please call 1-800-642-4354 or visit MichelinMan.com.

Not valid with any other offer. See offer terms and conditions for further details.

Buy any set of four new MICHELIN® passenger or light truck tires at participating dealers during the promotional period listed above, and get \$70 via Mastercard® Reward Card after submission.\*